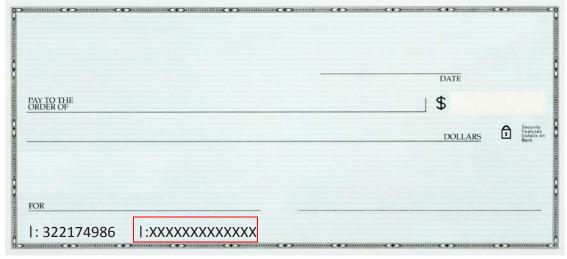

My Financial Institution is Tucson Federal Credit Union

**Transit/Routing Number is 322174986** 

My Savings Account Number is \_\_\_\_\_

Use the following information when wanting funds to be either deposited or withdrawn from your **Checking Account.** This is the 13-digit number which can be found on the bottom of your personalized checks. See the example below

My Financial Institution is Tucson Federal Credit Union

**Transit/Routing Number is 322174986** 

My Checking Account Number is \_\_\_\_\_

Please contact us at (520) 795-8520 or (800) 303-8328 should you have any questions or concerns. Our Contact Center Representative can help you.